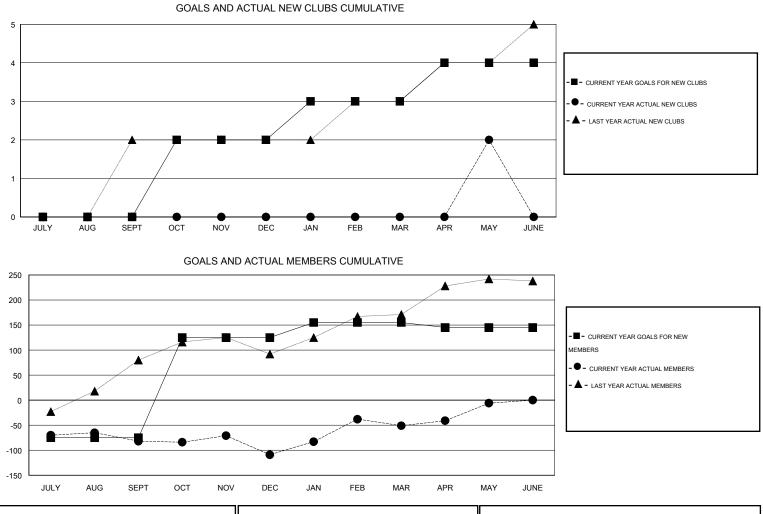

## GMT: Mahesh Pasqual

| LOCATION REP OF SRI LANKA | ٩ |
|---------------------------|---|
|---------------------------|---|

 $\mathsf{GMT} \mathsf{ CA} \ \mathbf{6}$ 

|                       |                  | Clubs     |                  |                       |               |                    | Members                             |                    |                  |
|-----------------------|------------------|-----------|------------------|-----------------------|---------------|--------------------|-------------------------------------|--------------------|------------------|
| RESULTS FOR 2015-2016 |                  |           |                  | RESULTS FOR 2015-2016 |               |                    |                                     |                    |                  |
| QUARTER               | NEW CLUB<br>GOAL | NEW CLUBS | DROPPED<br>CLUBS | NET<br>GAIN/LOSS      | QUARTER       | NEW MEMBER<br>GOAL | CHARTER AND<br>NEW MEMBERS<br>ADDED | DROPPED<br>MEMBERS | NET<br>GAIN/LOSS |
| JULY/AUG/SEPT         | 0                | 0         | 2                | -2                    | JULY/AUG/SEPT | -75                | 27                                  | 109                | -82              |
| OCT/NOV/DEC           | 2                | 0         | 2                | -2                    | OCT/NOV/DEC   | 200                | 37                                  | 64                 | -27              |
| JAN/FEB/MAR           | 1                | 0         | 1                | -1                    | JAN/FEB/MAR   | 30                 | 96                                  | 38                 | 58               |
| APR/MAY/JUNE          | 1                | 2         | 0                | 2                     | APR/MAY/JUNE  | -10                | 63                                  | 18                 | 45               |